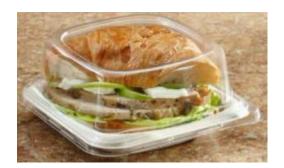

### **Pulp Large Sandwich Container**

Sabert's environmentally friendly Green Collection includes a full line of molded fiber pulp compostable bases with recyclable plastic lids, offering everything from soup bowls and containers to catering platters and plates.

Item Number: 405555D