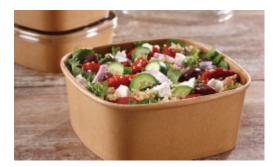

## Kraft 32 oz. Paper Square Bowl

Sabert's line of Paper Square Bowls makes takeout & delivery and retail merchandising easy, fresh and recyclable. This new line, featuring a recyclable PET splash proof lid and a recyclable PE lined paper base, is an ideal option for salads, grain bowls, sushi and a variety of cold and warm food applications. The bowl's compact square design creates a clean and space-saving look for merchandising at Supermarkets and Grab N Go stores. And for Takeout & Delivery, the PFAS-free lined paper bowl handles oil and grease with ease.